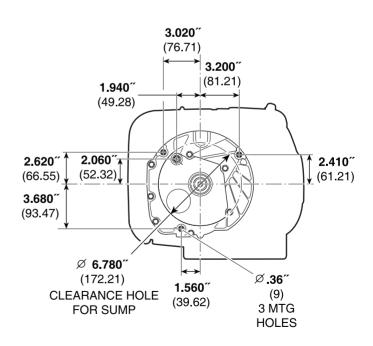

6.75 Gross Torque 190 CC



## 



## Features:

- Large rewind starter reduces pulling effort for easy starts
- Maintenance-free Magnetron® electronic ignition for quick, dependable starts
- Mechanical compression release for smooth, quick starting
- Maxi-Clean<sup>™</sup> automotive-type pleated paper air filter provides superior protection for long engine life
- Mechanical torque control for additional power
- Composite camshaft and aluminized Lo-Tone muffler for low noise operation
- One-Start<sup>™</sup> float carburetor assures consistent one-pull starts
- Buyer protection package provides two-year consumer engine warranty