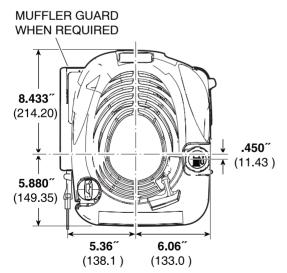

6.75 Gross Torque 190 CC



## 



## Features:

- Large rewind starter reduces pulling effort for easy starts
- Maintenance-free Magnetron® electronic ignition for quick, dependable starts
- Mechanical compression release for smooth, quick starting
- Maxi-Clean<sup>™</sup> automotive-type pleated paper air filter provides superior protection for long engine life
- Mechanical torque control for additional power
- Composite camshaft and aluminized Lo-Tone muffler for low noise operation
- One-Start<sup>™</sup> float carburetor assures consistent one-pull starts
- Buyer protection package provides two-year consumer engine warranty